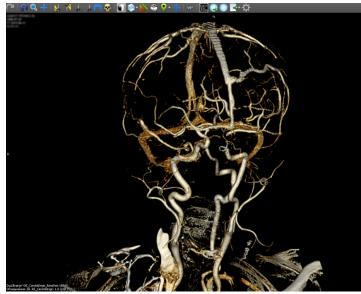

# Advanced Processing Station









Advanced as it goes

Stupid Simple & Straightforward....



# **Features**

### **Multi-Modality Viewing**

Inobitec is an advanced DICOM software which have got wide array of tools for processing the data from almost all modalities. Which makes comparing all studies of a patient at the same time very easy, Software even integrates ECG viewer which is stand out feature.



#### Comparison

Inobitec allows side by side comparison of 2 series of same patient, 2 different studies of same patient quite in single click, It even allows comparison of 2 different studies side by side for academic purpose very easily. The series can be synchronized while scrolling. The studies can be compared in MPR mode with multi monitor configuration. It has got single click screen arrangement tool as sh