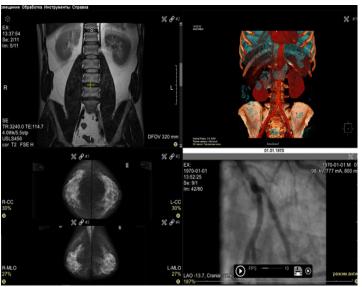

#### Comparison

Inobitec allows side by side comparison of 2 series of same patient, 2 different studies of same patient quite in single click, It even allows comparison of 2 different studies side by side for academic purpose very easily. The series can be synchronized while scrolling. The studies can be compared in MPR mode with multi monitor configuration. It has got single click screen arrangement tool as shown in pictures below