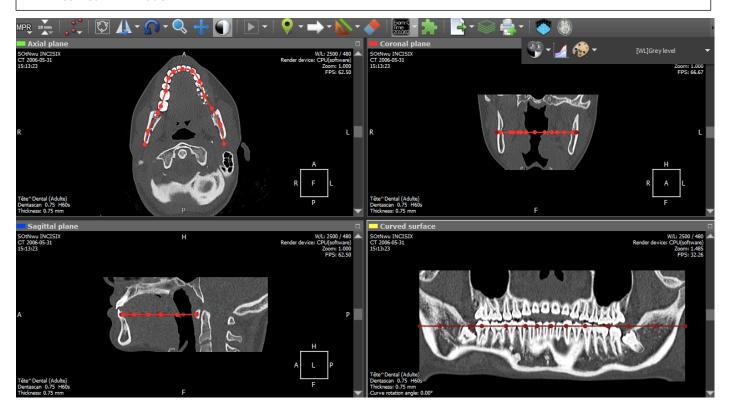

academic purpose very easily. The series can be synchronized while scrolling. The studies can be compared in MPR mode with multi monitor configuration. It has got single click screen arrangement tool as shown in pictures below

CTON



# **Measuring Tools**



Wide array of measurement & annotation tools at your disposal. Even they have keyboard shortcut if that's your style!

**3D Pointer:** For tracing your finding on other views/acquisitions/series.



#### No learning curve: Everything Important at RIGHT CLICK!



#### No learning curve:

Intuitive Video User Manual: Don't Know what that button do? Just point mouse & video Manual will tell you the secret!



# MPR: Multiplanar Reconstruction



# MPR: Multiplanar Recons with adjustable THICK SLAB within!



#### MPR: Curved MPR Mode



# GPU Volume Rendering:



# Single Click Angio Post-Processing: Using Duel Energy DSA as well as Single Energy AI segmentation





# Film & Paper DICOM printing



# Advanced Vessel Analysis Module (Optional Module)



www.actonindia.com

# Coronary Analysis Module with "Auto Lumen Detection, Calcium Scoring & Stenosis": (Optional Module)



# PET CT Analysis Module: Fusion, 3D ROI & "SUV: Body Mass, LBM, Body Weight, BSA": (Optional Module)



# DTI Module with Export to Neuro Navigation : (Optional Module)



# Virtual Endoscopy: Air Filled & Contrast Filled Both





# Lung Lobular Airway Segmentation:





#### **Liver Segmentation**