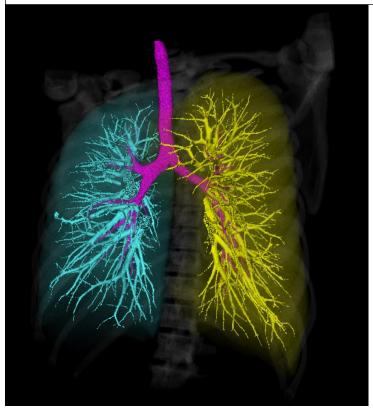

int mouse & video Manual will tell you the secret!



# MPR: Multiplanar Reconstruction



# MPR: Multiplanar Recons with adjustable THICK SLAB within!



#### MPR: Curved MPR Mode



# GPU Volume Rendering:



# Single Click Angio Post-Processing: Using Duel Energy DSA as well as Single Energy AI segmentation





# Film & Paper DICOM printing



# Advanced Vessel Analysis Module (Optional Module)



www.actonindia.com

# Coronary Analysis Module with "Auto Lumen Detection, Calcium Scoring & Stenosis": (Optional Module)



# PET CT Analysis Module: Fusion, 3D ROI & "SUV: Body Mass, LBM, Body Weight, BSA": (Optional Module)



# DTI Module with Export to Neuro Navigation : (Optional Module)



# Virtual Endoscopy: Air Filled & Contrast Filled Both





# Lung Lobular Airway Segmentation:





#### **Liver Segmentation**