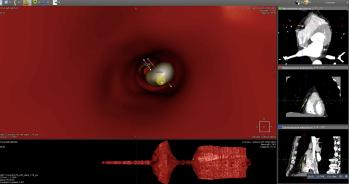

Don't Know what that button do? Just point mouse & video Manual will tell you the secret!



# MPR: Multiplanar Reconstruction



# MPR: Multiplanar Recons with adjustable THICK SLAB within!



#### MPR: Curved MPR Mode



# GPU Volume Rendering:



# Single Click Angio Post-Processing: Using Duel Energy DSA as well as Single Energy AI segmentation





# Film & Paper DICOM printing



# Advanced Vessel Analysis Module (Optional Module)



www.actonindia.com

# Coronary Analysis Module with "Auto Lumen Detection, Calcium Scoring & Stenosis": (Optional Module)



# PET CT Analysis Module: Fusion, 3D ROI & "SUV: Body Mass, LBM, Body Weight, BSA": (Optional Module)



# DTI Module with Export to Neuro Navigation : (Optional Module)



# Virtual Endoscopy: Air Filled & Contrast Filled Both





# Lung Lobular Airway Segmentation:





#### **Liver Segmentation**