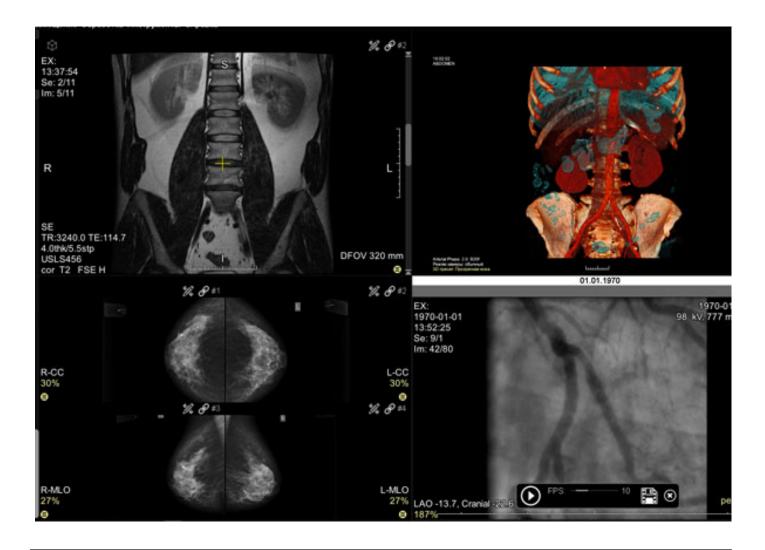

#### Comparison

Inobitec allows side by side comparison of 2 series of same patient, 2 different studies of same patient quite in single click, It even allows comparison of 2 different studies side by side for academic purpose very easily. The series can be synchronized while scrolling. The studies can be compared in MPR mode with multi monitor configuration. It has got single click screen arrangement tool as shown in pictures below