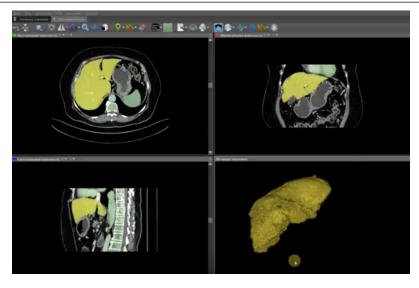

l you the secret!



# MPR: Multiplanar Reconstruction



# MPR: Multiplanar Recons with adjustable THICK SLAB within!



#### MPR: Curved MPR Mode



# GPU Volume Rendering:



# Single Click Angio Post-Processing: Using Duel Energy DSA as well as Single Energy AI segmentation





# Film & Paper DICOM printing



# Advanced Vessel Analysis Module (Optional Module)



www.actonindia.com

# Coronary Analysis Module with "Auto Lumen Detection, Calcium Scoring & Stenosis": (Optional Module)



# PET CT Analysis Module: Fusion, 3D ROI & "SUV: Body Mass, LBM, Body Weight, BSA": (Optional Module)



# DTI Module with Export to Neuro Navigation : (Optional Module)



# Virtual Endoscopy: Air Filled & Contrast Filled Both





# Lung Lobular Airway Segmentation:





#### **Liver Segmentation**