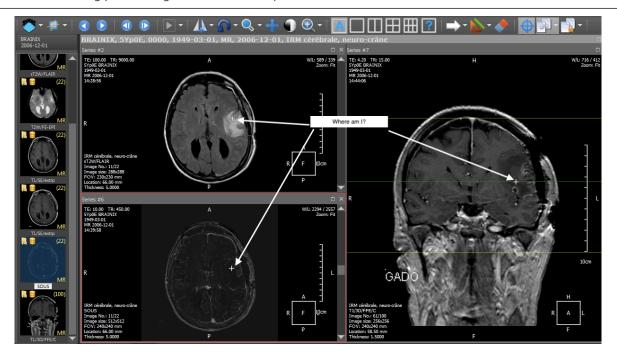

#### Comparison

Inobitec allows side by side comparison of 2 series of same patient, 2 different studies of same patient quite in single click, It even allows comparison of 2 different studies side by side for academic purpose very easily. The series can be synchronized while scrolling. The studies can be compared in MPR mode with multi monitor configuration. It has got single click screen arrangement tool as shown in pictures below