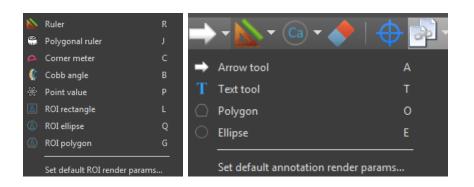

# **Measuring Tools**

Wide array of measurement & annotation tools at your disposal. Even they have keyboard shortcut if that's your style!

**3D Pointer:** For tracing your finding on other views/acquisitions/series.

#### No learning curve: Everything Important at RIGHT CLICK!