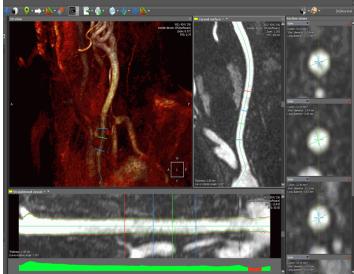

# Advanced Processing Station









Advanced as it goes

Stupid Simple & Straightforward....



# **Features**

### **Multi-Modality Viewing**

Inobitec is an advanced DICOM software which have got wide array of tools for processing the data from almost all modalities. Which makes comparing all studies of a patient at the same time very easy, Software even integrates ECG viewer which is stand out feature.



#### Comparison

Inobitec allows side by side comparison of 2 series of same patient, 2 different studies of same patient quite in single click, It even allows comparison of 2 different studies side by side for academic purpose very easily. The series can be synchronized while scrolling. The studies can be compared in MPR mode with multi monitor configuration. It has got single click screen arrangement tool as shown