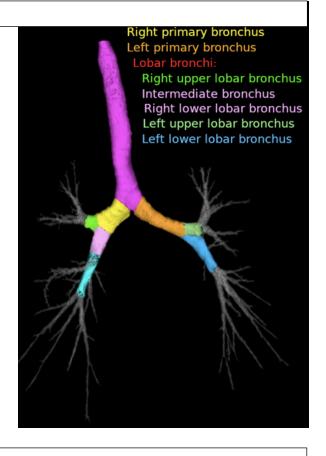

t mouse & video Manual will tell you the secret!



# MPR: Multiplanar Reconstruction



# MPR: Multiplanar Recons with adjustable THICK SLAB within!



#### MPR: Curved MPR Mode



# GPU Volume Rendering:



# Single Click Angio Post-Processing: Using Duel Energy DSA as well as Single Energy AI segmentation





# Film & Paper DICOM printing



# Advanced Vessel Analysis Module (Optional Module)



www.actonindia.com

# Coronary Analysis Module with "Auto Lumen Detection, Calcium Scoring & Stenosis": (Optional Module)



# PET CT Analysis Module: Fusion, 3D ROI & "SUV: Body Mass, LBM, Body Weight, BSA": (Optional Module)



# DTI Module with Export to Neuro Navigation : (Optional Module)



# Virtual Endoscopy: Air Filled & Contrast Filled Both





# Lung Lobular Airway Segmentation:





#### **Liver Segmentation**