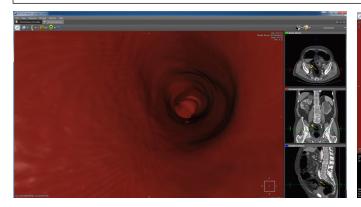

: Don't Know what that button do? Just point mouse & video Manual will tell you the secret!



# MPR: Multiplanar Reconstruction



# MPR: Multiplanar Recons with adjustable THICK SLAB within!



#### MPR: Curved MPR Mode



# GPU Volume Rendering:



# Single Click Angio Post-Processing: Using Duel Energy DSA as well as Single Energy AI segmentation





# Film & Paper DICOM printing



# Advanced Vessel Analysis Module (Optional Module)



www.actonindia.com

# Coronary Analysis Module with "Auto Lumen Detection, Calcium Scoring & Stenosis": (Optional Module)



# PET CT Analysis Module: Fusion, 3D ROI & "SUV: Body Mass, LBM, Body Weight, BSA": (Optional Module)



# DTI Module with Export to Neuro Navigation : (Optional Module)



# Virtual Endoscopy: Air Filled & Contrast Filled Both





# Lung Lobular Airway Segmentation:





#### **Liver Segmentation**