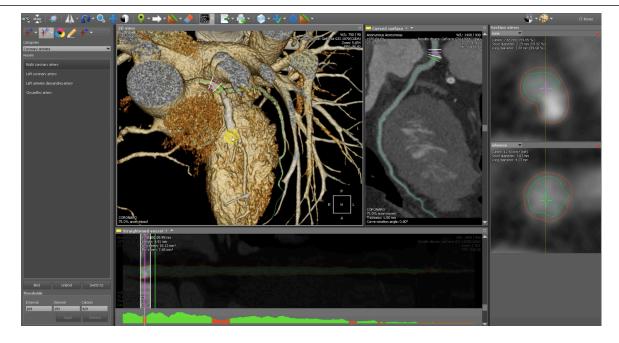

# Coronary Analysis Module with "Auto Lumen Detection, Calcium Scoring & Stenosis": (Optional Module)