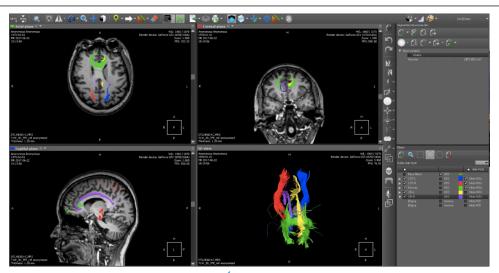

K!



#### No learning curve:

Intuitive Video User Manual: Don't Know what that button do? Just point mouse & video Manual will tell you the secret!



# MPR: Multiplanar Reconstruction



# MPR: Multiplanar Recons with adjustable THICK SLAB within!



#### MPR: Curved MPR Mode



# GPU Volume Rendering:



# Single Click Angio Post-Processing: Using Duel Energy DSA as well as Single Energy AI segmentation





# Film & Paper DICOM printing



# Advanced Vessel Analysis Module (Optional Module)



www.actonindia.com

# Coronary Analysis Module with "Auto Lumen Detection, Calcium Scoring & Stenosis": (Optional Module)



# PET CT Analysis Module: Fusion, 3D ROI & "SUV: Body Mass, LBM, Body Weight, BSA": (Optional Module)



# DTI Module with Export to Neuro Navigation : (Optional Module)



# Virtual Endoscopy: Air Filled & Contrast Filled Both





# Lung Lobular Airway Segmentation:





#### **Liver Segmentation**