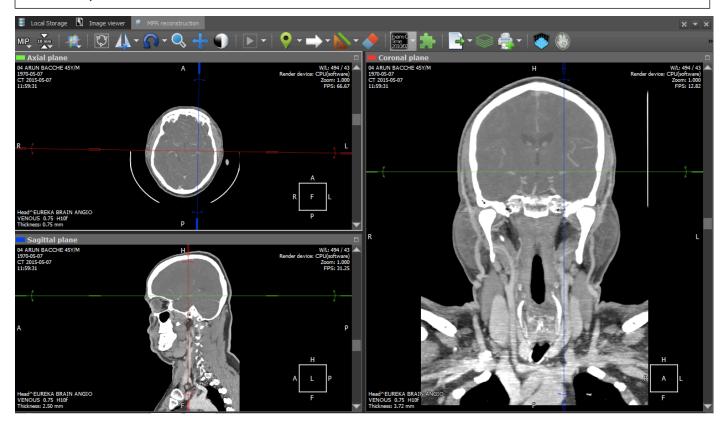

# MPR: Multiplanar Reconstruction

# MPR: Multiplanar Recons with adjustable THICK SLAB within!