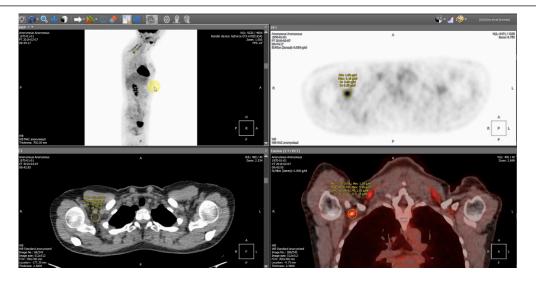

# PET CT Analysis Module: Fusion, 3D ROI & "SUV: Body Mass, LBM, Body Weight, BSA": (Optional Module)