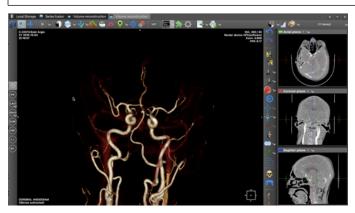

# Single Click Angio Post-Processing: Using Duel Energy DSA as well as Single Energy AI segmentation