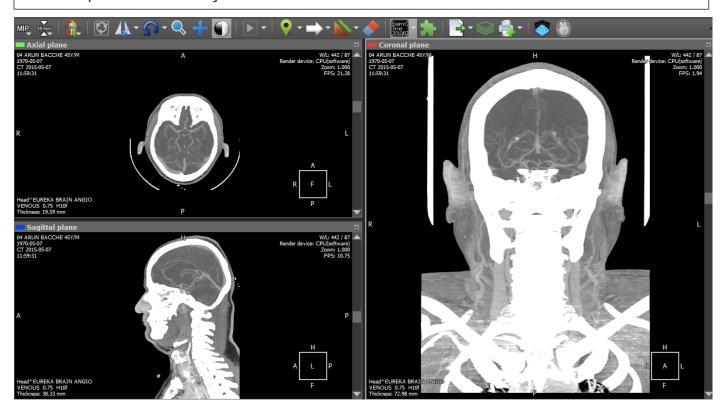

# MPR: Multiplanar Reconstruction

# MPR: Multiplanar Recons with adjustable THICK SLAB within!