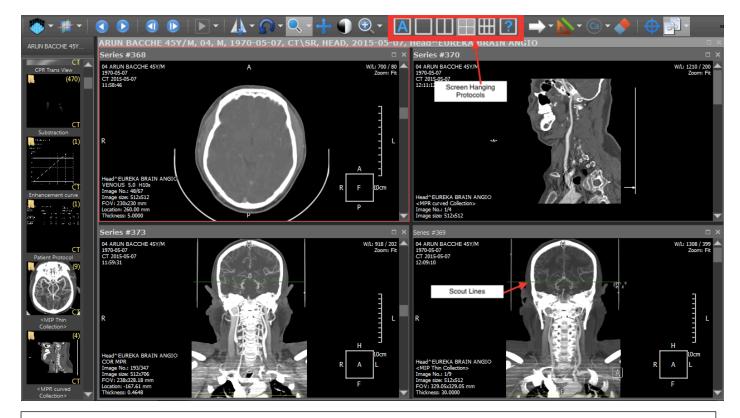

#### Comparison

Inobitec allows side by side comparison of 2 series of same patient, 2 different studies of same patient quite in single click, It even allows comparison of 2 different studies side by side for academic purpose very easily. The series can be synchronized while scrolling. The studies can be compared in MPR mode with multi monitor configuration. It has got single click screen arrangement tool as shown in pictures below