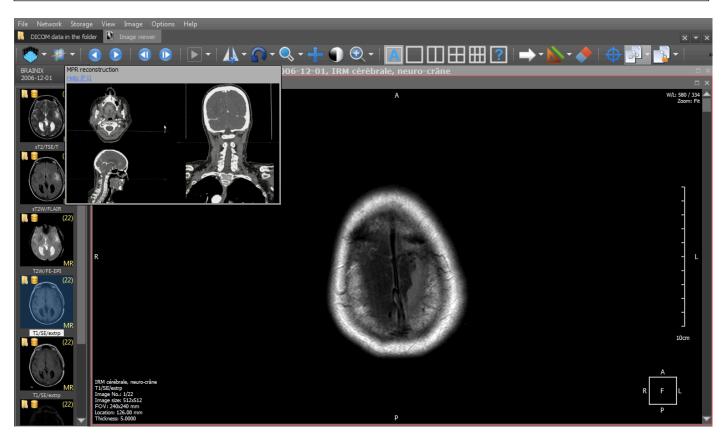

### **Multi-Modality Viewing**

Inobitec is an advanced DICOM software which have got wide array of tools for processing the data from almost all modalities. Which makes comparing all studies of a patient at the same time very easy, Software even integrates ECG viewer which is stand out feature.

#### Comparison

Inobitec allows side by side comparison of 2 series of same patient, 2 different studies of same patient quite in single click, It even allows comparison of 2 different studies side by side for academic purpose very easily. The series can be synchronized while scrolling. The studies can be compared in MPR mode with multi monitor configuration. It has got single click screen arrangement tool as shown in pictures below