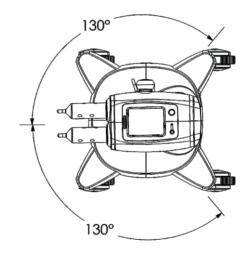

# Mechanical

Weight25.5 kgHeight1315 mmFloor area500 mm x 500 mmNo. of wheels4 castors, all individually locking

#### DIMENSIONS

# Side View

Top View

Disclaimer: This LBL is circulated solely for informational purpose. The information contained herein should not be utilized to diagnose or treat a health problem or disease without referring to the full prescribing information for the product referenced. Although great care has been taken in compiling the information, Bayer Pharmaceuticals Private Limited shall not be responsible/liable in any way for the present and/or continued accuracy of the information or for any errors, omissions or inaccuracies in this publications whether arising from negligence or otherwise howsoever, or for any consequences arising therefrom.