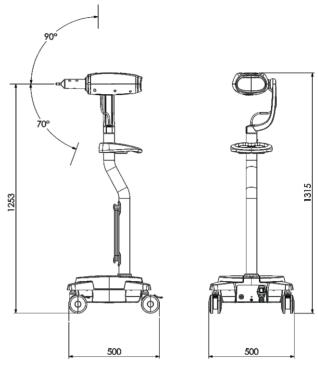

# Mechanical

Weight25.5 kgHeight1315 mmFloor area500 mm x 500 mmNo. of wheels4 castors, all individually locking

#### DIMENSIONS

# Side View

Top View

Disclaimer: This LBL is circulated solely for informational purpose. The information contained herein should not be utilized to diagnose or treat a health problem or disease without referring to the full prescribing information for the product referenced. Although great care has been taken in compiling the information, Bayer Pharmaceuticals Private Limited shall not be responsible/liable in any way for the present and/or continued accuracy of the information or for any errors, omissions or inaccuracies in this publications whether arising from negligence or otherwise howsoever, or for any consequences arising therefrom.