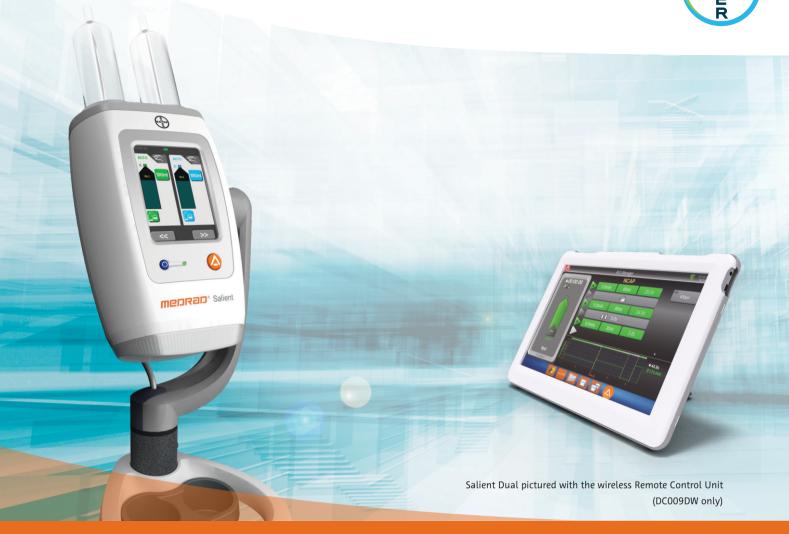

# Mobile, Reliable, Simple

# MEDRAD Salient™ Contrast Injector Specifications Overview

Controls

Base
Line power
IEC Inlet
On/off switch

Head
5.7" LCD touch screen
Arm button
On/off soft switch

Hand switch (optional)
Inject now/stop
Infared Remote control
Inject now/stop
Inject now/stop