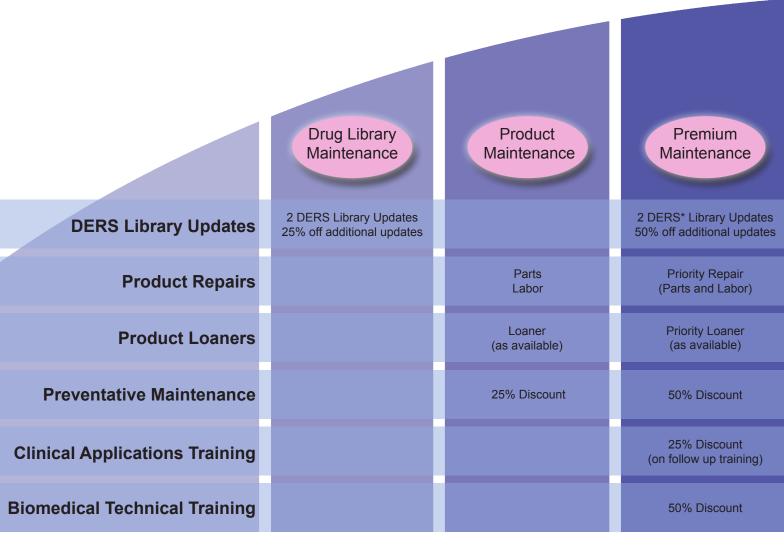

# Maintenance Agreements

#### You care for the patients, we'll care for the MRI Infusion Pumps

No one knows MRI IV infusion like IRadimed. Our dedicated service team is renowned for keeping your MRidium infusion pump running at peak performance. We offer a comprehensive array of service offerings designed around your needs, so you can focus on patient care. We offer three levels of maintenance agreements to help you get the most out of your infusion pump. IRadimed maintenance agreements are backed by the trusted expertise of our support professionals. Our agreements help ensure repairs and system performance, while cutting through procedural 'purchase order' red tape and shielding your budget from unexpected expenses.

Library Maintenance Agreement: "I want a service to keep my MRidium® drug library up to date"

Product Maintenance Agreement: "I want a service for when my MRI infusion pump needs repairing"

Premium Maintenance Agreement: "I want to maximize the performance and utilization of my MRidium system"