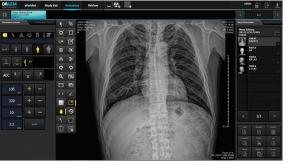

#### **Fully Integrated DR System with AcquiDR**

- Full Integration with X-ray Generator
- Full Featured Imaging Software
- Excellent Digital Image Quality
- DICOM 3.0 Compliant