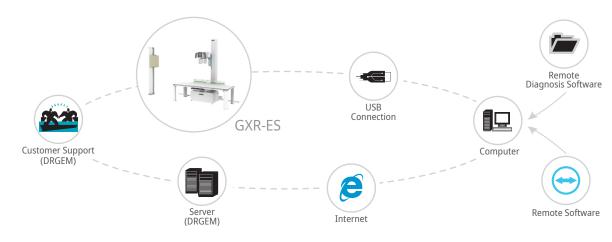

| GXR-E25S   | GXR-E32S   | GXR-E40S   |
|-----------------|-------------------------|------------|------------|------------|
| Generator Model | GXR-E20                 | GXR-E25    | GXR-E32    | GXR-E40    |
| Power Rating    | 20kW                    | 25kW       | 32kW       | 40kW       |
| Line Power      | 200-240V~ ±10%, 50/60Hz |            |            |            |
| kV Range        | 40 ~ 125kV, 1kV step    |            |            |            |
| mA Range        | 10 ~ 250mA              | 10 ~ 320mA | 10 ~ 400mA | 10 ~ 500mA |
| mAs Range       | 0.1 ~ 320mAs            |            |            |            |
|                 |                         |            |            |            |

#### · Save time and cost with Auto Calibration and Remote Diagnosis