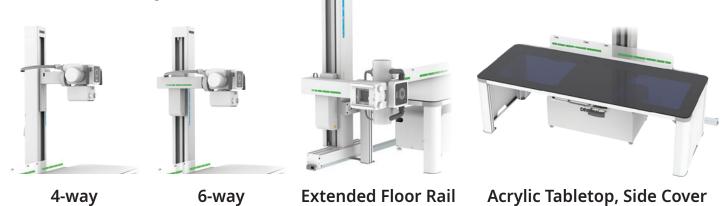

drgem.co.kr drgem.co.kr

#### Fit for your Space

#### **Compact Size**

With the generator tucked under the examination table and no requirement for wall or ceiling supports, the DRGEM's Compact System requires a floor area of only 2.7m × 1.8m

as the minimum space



#### **Wall Stand Options**



#### **Tube Stand Options**



\* Table Height Options are Available

## Compact X-ray System

**GXR-ES Series** 

# Fit for your Space, Workflow and Budget



©DRGEM Corporation - All rights reserved.

Reproduction in whole or in part is prohibited without the written consent of the copyright-holder.

Specifications and features are subject to change without notice.

All changes will be in compliance with regulations governing manufacture of medical equipment.

#### ddress

Head Office/R&D 7F,E-B/D Gwangmyeong Techno-Park, 60 Haan-ro, Gwangmyeong-si, Gyeonggi-do, Korea [14322] Gumi Factory 116-59, Sanho-daero, Gumi-si, Gyeongsangbuk-do, Korea [39377]







GXR-ES Series drgem.co.kr

#### Fit for your Workflow & Budget

#### **Various Patient Positioning**



### Wide Coverage for Orthopedic Diagnosis

Transverse tub