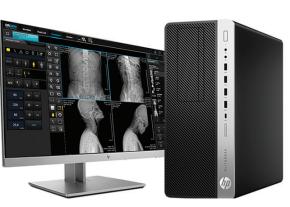

#### **Fully Integrated DR System with AcquiDR**

- Full Integration with X-ray Generator
- Full Featured Imaging Software
- Excellent Digital Image Quality
- DICOM 3.0 Compliant