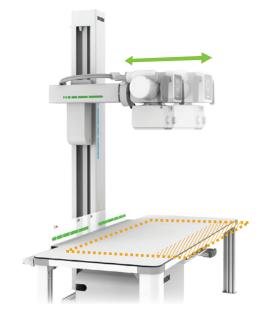

### Wide Coverage for Orthopedic Diagnosis

Transverse tube movement provides wide positioning area

#### **Bucky Auto Tracking**

- The table Bucky is always centered on the X-ray tube focus through the linkage
- Bucky Tracking can be easily enabled or released by simple operation for oblique examination