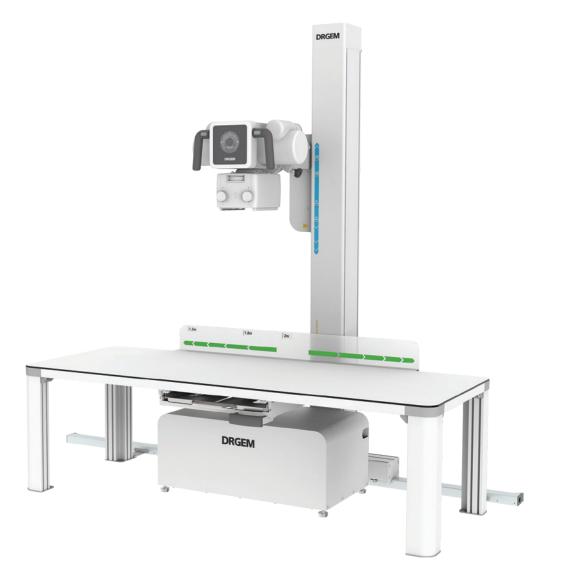

#### **Compact Size**

With the generator tucked under the examination table and no requirement for wall or ceiling supports, the DRGEM's Compact System requires a floor area of only 2.7m × 1.8m

as the minimum space

## Compact X-ray System

**GXR-ES Series** 