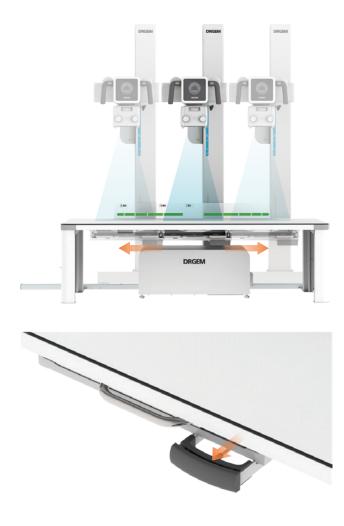

### Wide Coverage for Orthopedic Diagnosis

Transverse tube movement provides wide positioning area

#### **Bucky Auto Tracking**

- The table Bucky is always centered on the X-ray tube focus through the linkage
- Bucky Tracking can be easily enabled or released by simple operation for oblique examination