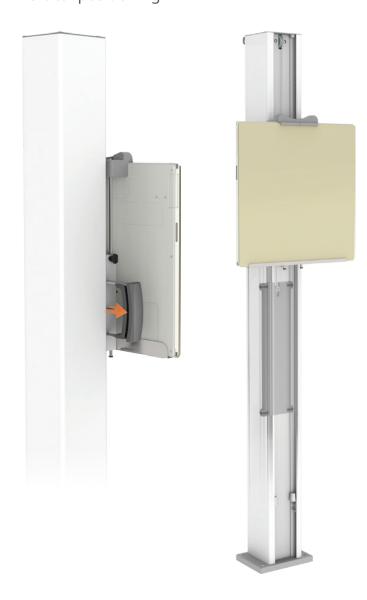

#### **Wall Stand with Counter Balance**

Counter balanced detector holder and control handle supports light and easy operation for vertical positioning