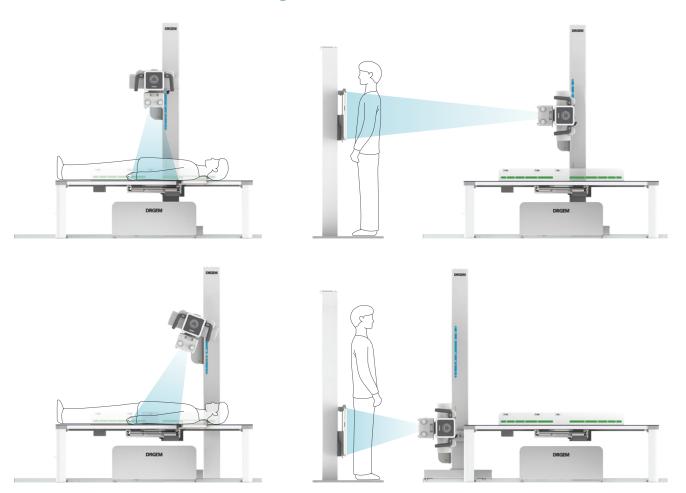

#### **Wall Stand Options**



#### **Tube Stand Options**



\* Table Height Options are Available

## Compact X-ray System

**GXR-ES Series** 

# Fit for your Space, Workflow and Budget



©DRGEM Corporation - All rights reserved.

Reproduction in whole or in part is prohibited without the written consent of the copyright-holder.

Specifications and features are subject to change without notice.

All changes will be in compliance with regulations governing manufacture of medical equipment.

#### ddress

Head Office/R&D 7F,E-B/D Gwangmyeong Techno-Park, 60 Haan-ro, Gwangmyeong-si, Gyeonggi-do, Korea [14322] Gumi Factory 116-59, Sanho-daero, Gumi-si, Gyeongsangbuk-do, Korea [39377]







GXR-ES Series drgem.co.kr

#### Fit for your Workflow & Budget

#### **Various Patient Positioning**



### Wide Coverage for Orthopedic Diagnosis

Transverse tube movement provides wide positioning area





#### **Bucky Auto Tracking**

- The table Bucky is always centered on the X-ray tube focus through the linkage
- Bucky Tracking can be easily enabled or released by simple operation for oblique examination



#### **Removable Grid**





#### **Wall Stand with Counter Balance**

Counter balanced detector holder and control handle supports light and easy operation for vertical positioning



#### **Fully Integrated DR System with AcquiDR**

- Full Integration with X-ray Generator
- Full Featured Imaging Software
- Excellent Digital Image Quality
- DICOM 3.0 Compliant







#### **High Quality Diagnosis with Various Generator Lineup**

· Higher standard of Accuracy, Linearity, and Repr