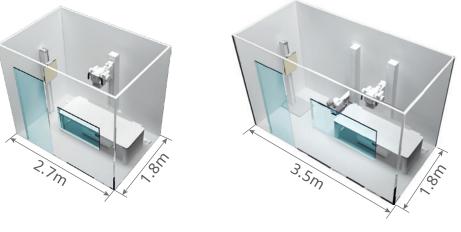

#### Fit for your Space

#### **Compact Size**

With the generator tucked under the examination table and no requirement for wall or ceiling supports, the DRGEM's Compact System requires a floor area of only 2.7m × 1.8m

as the minimum space