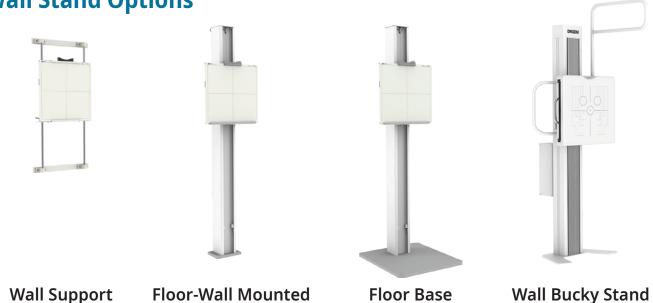

drgem.co.kr drgem.co.kr

#### Fit for your Space

#### **Compact Size**

With the generator tucked under the examination table and no requirement for wall or ceiling supports, the DRGEM's Compact System requires a floor area of only 2.7m × 1.8m

as the minimum space



#### **Wall Stand Options**



#### **Tube Stand Options**



\* Table Height Options are Available

## Compact X-ray System

**GXR-ES Series** 

# Fit for your Space, Workflow and Budget



©DRGEM Corporation - All rights reserved.

Reproduction in whole or in part is prohibited without the written consent of the copyright-holder.

Specifications and features are subject to change without notice.

All changes will be in compliance with regulations governing manufacture of medical equipment.

#### ddress

Head Office/R&D 7F,E-B/D Gwangmyeong Techno-Park, 60 Haan-ro, Gwangmyeong-si, Gyeonggi-do, Korea [14322] Gumi Factory 116-59, Sanho-daero, Gumi-si, Gyeongsangbuk-do, Korea [39377]







GXR-ES Series drgem.co.kr

#### Fit for your Workflow & Budget

#### **Various Patient Positioning**



### Wide Coverage for Ortho