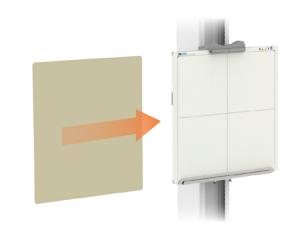

ications and features are subject to change without notice.

All changes will be in compliance with regulations governing manufacture of medical equipment.

#### ddress

Head Office/R&D 7F,E-B/D Gwangmyeong Techno-Park, 60 Haan-ro, Gwangmyeong-si, Gyeonggi-do, Korea [14322] Gumi Factory 116-59, Sanho-daero, Gumi-si, Gyeongsangbuk-do, Korea [39377]







GXR-ES Series drgem.co.kr

#### Fit for your Workflow & Budget

#### **Various Patient Positioning**



### Wide Coverage for Orthopedic Diagnosis

Transverse tube movement provides wide positioning area





#### **Bucky Auto Tracking**

- The table Bucky is always centered on the X-ray tube focus through the linkage
- Bucky Tracking can be easily enabled or released by simple operation for oblique examination



#### **Removable Grid**





#### **Wall Stand with Counter Balance**

Counter balanced detector holder and control handle supports light and easy operation for vertical positioning



#### **Fully Integrated DR System with AcquiDR**

- Full Integration with X-ray Generator
- Full Featured Imaging Software
- Excellent Digital Image Quality
- DICOM 3.0 Compliant







#### **High Quality Diagnosis with Various Generator Lineup**

· Higher standard of Accuracy, Linearity, and Reproducibility

| System Model    | GXR-E20S                | GXR-E25S   | GXR-E32S   | GXR-E40S   |
|-----------------|-------------------------|------------|------------|------------|
| Generator Model | GXR-E20                 | GXR-E25    | GXR-E32    | GXR-E40    |
| Power Rating    | 20kW                    | 25kW       | 32kW       | 4