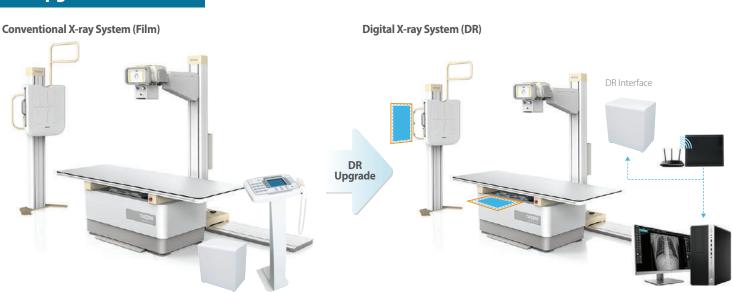

## **DR Upgrade with GXR-S**

## Simple and Efficient Solution for Your Digital Radiogrphy

ACQUIDR is the digital imaging system composed of a Flat Panel Detector(FPD) and an imaging workstation with software. The digital FPD and fully featured imaging software with excellent digital image processing meets most of needs in diagnostic digital radiographic field.