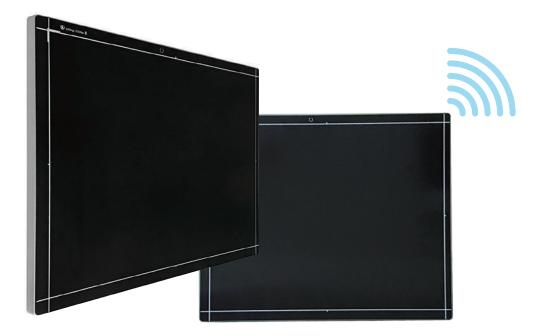

## Wireless FPD

Flat Panel DetectorImaging Area14x17inchScintillatorCSI / GOSTypeWirelessWired