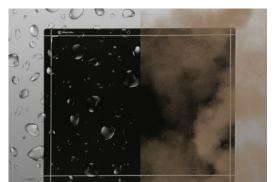

at Panel Detector(FPD) and an imaging workstation with software. The digital FPD and fully featured imaging software with excellent digital image processing meets most of needs in diagnostic digital radiographic field.

## **Product Component**

## Wireless FPD



Flat Panel DetectorImaging Area14x17inchScintillatorCSI / GOSTypeWirelessWired

## **Imaging Software & Workstation**







#### Feature

- Adaptable with most existing analog x-ray systems
- AED(Auto Exposure Detection) function available
- Simple and convenient installation
- Intuitive graphic user interface
- Over 1300 pre-loaded exam profiles with DRGEM's generator
- Configurable automatic study
- PMS / EMR / HIS / RIS work list support
- Multiple printing formats
- DICOM 3.0 compliant

#### **Robust and Durable Detector**



Detector water & dust proof (IP51)

#### Brightness and contrast adjustment

- Rotation
- · Horizontal and vertical flip
- Zoom and pan
- Left / right makers
- Optimized work flow
- Automatic shutters
- Support DAP interface
- Exposure index (EI)

### **High image Quality**





© DRGEM Corporation - All rights reserved. Reproduction in whole or in part is prohibited without the written consent of the copyright-holder. Specifications and features are subject to change without notice. All changes will be in compliance with regulations governing manufacture of medical equipment.



Head Office/R&D 7F, E-B/D Gwangmyeong Techno-Park, 60 Haan-ro, Gwangmyeong-si, Gyeonggi-do, Korea [14322] Gumi Factory 116-59, Sanho-daero, Gumi-si, Gyeongsangbuk-do, Korea [39377] TEL:+82-2-869-8566 / FAX:+82-2