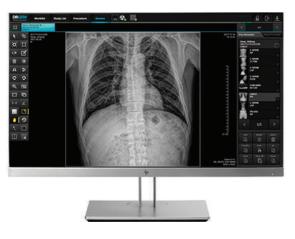

## **Imaging Software & Workstation**

#### Feature

- Adaptable with most existing analog x-ray systems
- AED(Auto Exposure Detection) function available
- Simple and convenient installation
- Intuitive graphic user interface
- Over 1300 pre-loaded exam profiles with DRGEM's generator
- Configurable automatic study
- PMS / EMR / HIS / RIS work list support
- Multiple printing formats
- DICOM 3.0 compliant