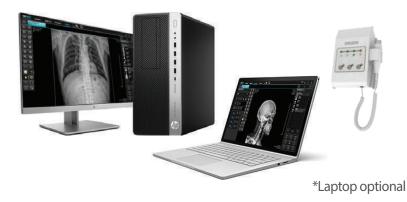

# ACQUIDR DR Upgrade Solution By Retrofit

## **Advanced Digital Image Acquisition System**



## Simple and Efficient Solution for Your Digital Radiogrphy

ACQUIDR is the digital imaging system composed of a Flat Panel Detector(FPD) and an imaging workstation with software. The digital FPD and fully featured imaging software with excellent digital image processing meets most of needs in diagnostic digital radiographic field.

## **Product Component**

## Wireless FPD



Flat Panel DetectorImaging Area14x17inchScintillatorCSI / GOSTypeWirelessWired

## **Imaging Software & Workstation**







#### Feature

- Adaptable with most existing analog x-ray systems
- AED(Auto Exposure Detection) function available
- Simple and convenient installation
- Intuitive graphic user interface
- Over 1300 pre-loaded exam profiles with DRGEM's generator
- Configurable automatic study
- PMS / EMR / HIS / RIS work list support
- Multiple printing formats
- DICOM 3.0 compliant

#### **Robust and Durable Detector**



Detector water & dust proof (IP51)

#### Brightness and contrast adjustment

- Rotation
- · Horizontal and vertical flip
- Zoom and pan
- Left / right makers
- Optimized work flow
- Automatic shutters
- Support DAP interface
- Exposure index (EI)

### **High image Quality**





© DRGEM Corporation - All rights reserved. Reproduction in whole or in part is prohibited without the