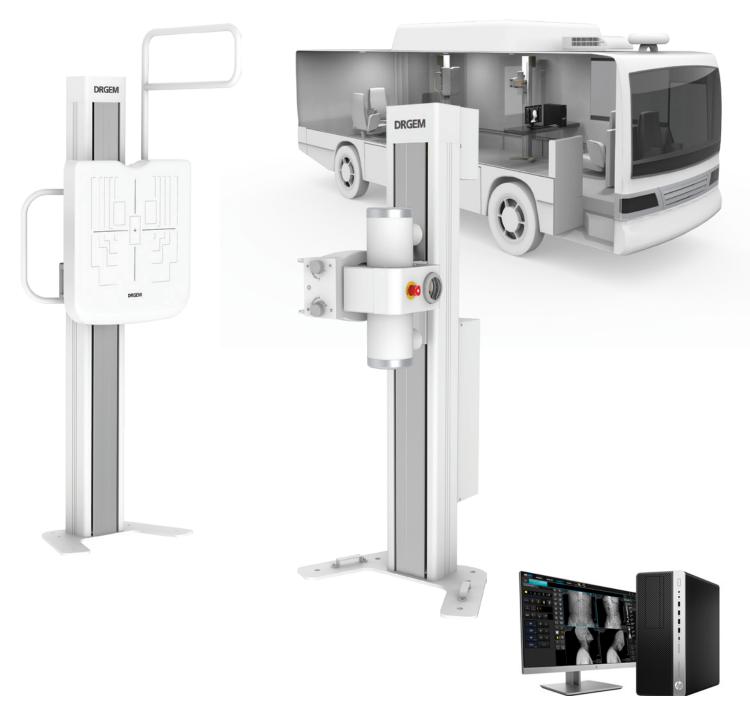

## Mobile DR VAN

Mobile DR System in Your Van

## **Excellent Performance in VAN**

DRGEM offers medical X-ray solutions for mobile installation in vans. DRGEM's van type Digital X-ray solutions provide superb dose efficiency and high image quality in Van.

The detector is set on a vertical movement stand which is beneficial for chest or upper and lower extremities exams. DRGEM's image processing software is offered for outstanding clinical images and rapid, streamlined procedures.

## **Digital X-ray Solution in Vehicle Features**

- Easy and Convenient Operation with High Performance Imaging Workstation and Software
- Optimization of the Quality of Captured Images with Anatomical Digital Image Processing
- Increase in Exam Throughput and Decrease in Examination Time by DICOM 3.0 Networking