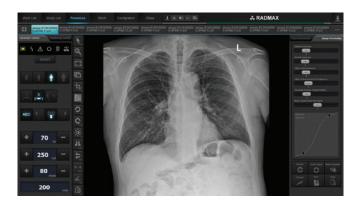

The detector is set on a vertical movement stand which is beneficial for chest or upper and lower extremities exams. DRGEM's image processing software is offered for outstanding clinical images and rapid, streamlined procedures.

## **Digital X-ray Solution in Vehicle Features**

- Easy and Convenient Operation with High Performance Imaging Workstation and Software
- Optimization of the Quality of Captured Images with Anatomical Digital Image Processing
- Increase in Exam Throughput and Decrease in Examination Time by DICOM 3.0 Networking