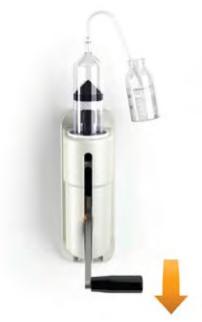

#### **OFF LINE FILLING SYSTEM**

- Saves valuable scan room time
- Enables syringe pre-filling
- Flexible filling volume

#### **COMPLETE RANGE OF CONSUMABLES**

- Coiled extension tube for safety and convenience
- Completely transparent syringe with fill tube included
- FluiDots® show whether syringe is filled at a glance