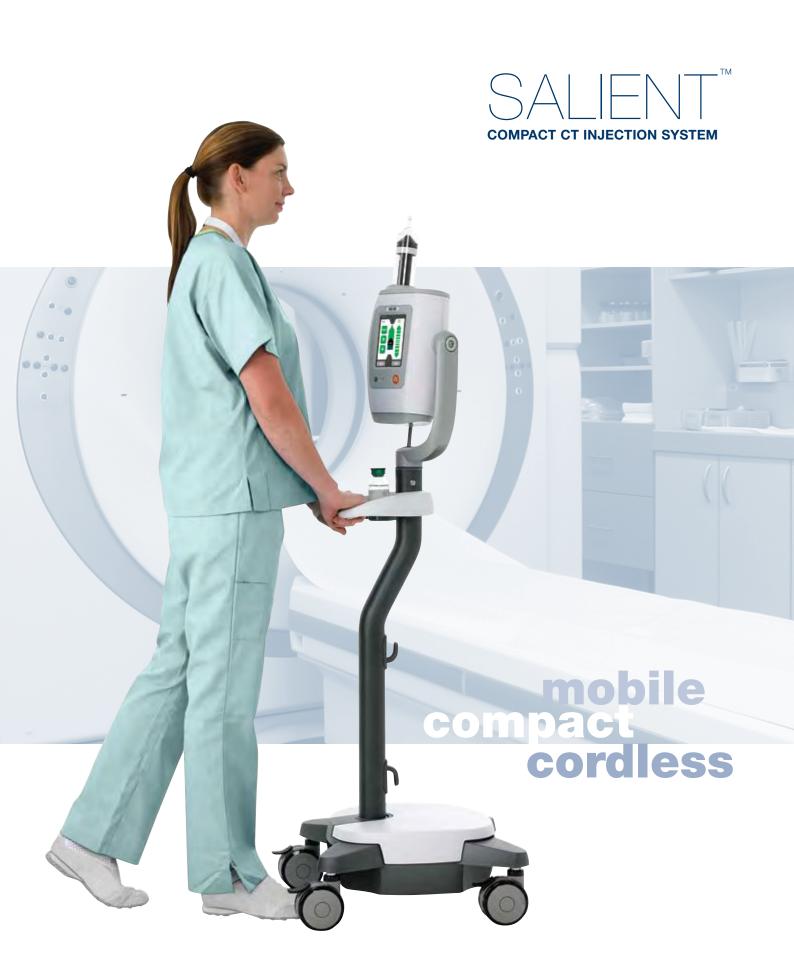

#### COMPACT - MOBILE - RELIABLE

# SAFE - FOR PATIENTS AND OPERATORS

- Simple cordless infrared remote control allows operation from the control room
- Battery-powered for patient and user safety: no dangerous cords or cables to trip over

# MOBILITY AND CONVENIENCE

- Light weight and easy to move
- No cords or cables to limit movement
- Large lockable wheels
- Small footprint to save space