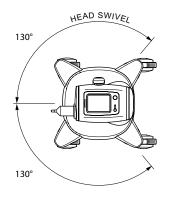

Details**

| PART NAME       | PART NO |  |
|-----------------|---------|--|
| Single injector | DC009S  |  |
| Syringe         | ZY6320  |  |
| Tube, single    | ZY5151  |  |
| Heat maintainer | DC022   |  |
| Foot switch     | SF0004  |  |
| Hand switch     | SF0005  |  |
| Wall loader     | MDL001  |  |

## All Imaxeon products feature a one-year warranty. Visit our website www.imaxeon.com

Imaxeon Pty Ltd is a subsidiary of MEDRAD Inc. MEDRAD is a federally registered trademark of MEDRAD, Inc. USA. Salient is a trademark of MEDRAD, Inc. Used by permission of MEDRAD, Inc. In the interest of continually improving product quality the specifications shown on this brochure may change at the discretion of the manufacturer.







#### **DIMENSIONS**

#### **Side View**



### **Top View**