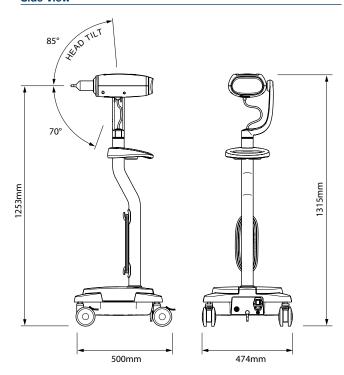

#### **DIMENSIONS**

#### **Side View**

#### Mechanical

| Weight        | 22.9 kg                             |
|---------------|-------------------------------------|
| Height        | 1200 mm                             |
| Floor area    | 500 mm x 500 mm                     |
| No. of wheels | 4 castors, all individually locking |