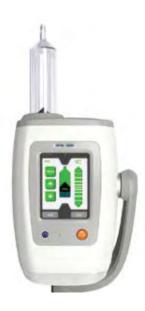

### **USER FRIENDLY INTERFACE**

- Intuitive icon-driven user touch screen
- Easy contrast loading
- On-line or off-line syringe filling

#### **EASY TO USE**

- Intuitive and easy to read icon-driven touch screen
- Streamlined, flexible and customisable workflow
- Single action syringe loading
- Flexible contrast filling options

#### SINGLE ACTION SYRINGE LOADING

- Single action loading, for maximum ease of use
- Syringe is simply pushed into bayonet and rotated 90°