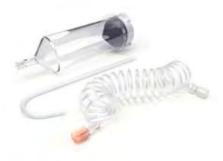

#### **COMPLETE RANGE OF CONSUMABLES**

- Coiled extension tube for safety and convenience
- Completely transparent syringe with fill tube included
- FluiDots® show whether syringe is filled at a glance