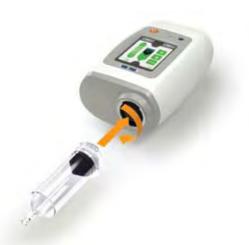

#### SINGLE ACTION SYRINGE LOADING

- Single action loading, for maximum ease of use
- Syringe is simply pushed into bayonet and rotated 90°

#### **EASY TO USE**

- Intuitive and easy to read icon-driven touch screen
- Streamlined, flexible and customisable workflow
- Single action syringe loading
- Flexible contrast filling options