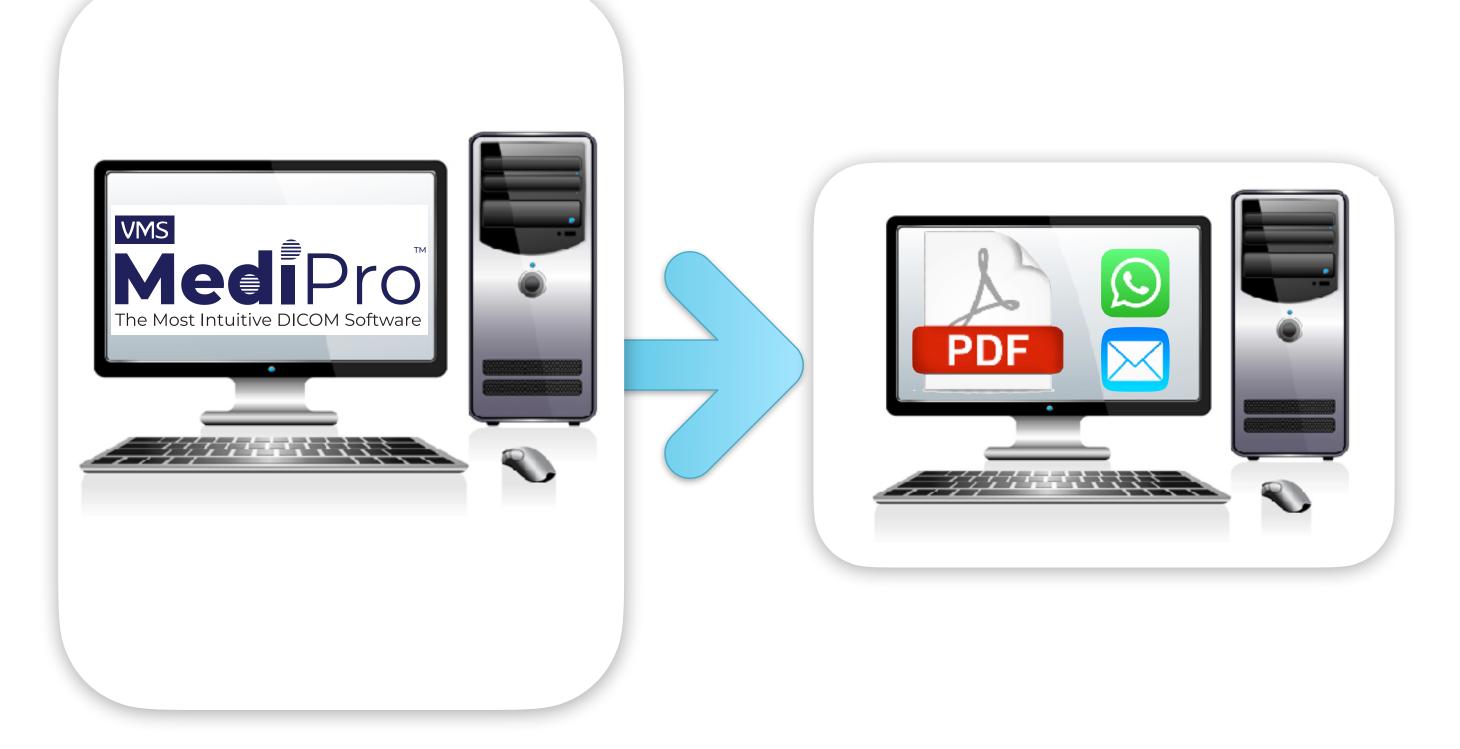

### Instantly share reports with VMS MediPro

## Share Reports with VMS MediPro

- VMS MediPro provides automatic creation of DICOM data to hi-resolution PDFs which are saved in a desired folder with date and time
- The PDF reports can be instantly shared via WhatsApp or email
- Perfect for instant reporting requirements, especially in case of emergencies and complications
- Well-suited for sharing reports for online consultation