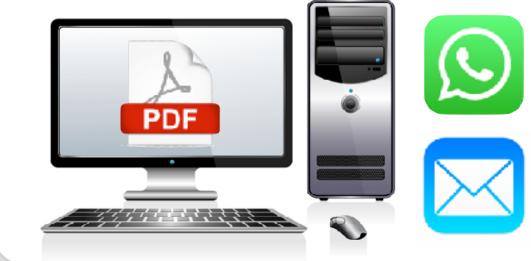

### MANAGE

The received jobs can be either routed to create **PDFs** or to **print on four** different inkjet / laser printers, including in sequential printing mode

### Instantly share reports with VMS MediPro

## Share Reports with VMS MediPro

- VMS MediPro provides automatic creation of DICOM data to hi-resolution PDFs which are saved in a desired folder with date and time
- The PDF reports can be instantly shared via WhatsApp or email
- Perfect for instant reporting requirements, especially in case of emergencies and complications
- Well-suited for sharing reports for online consultation