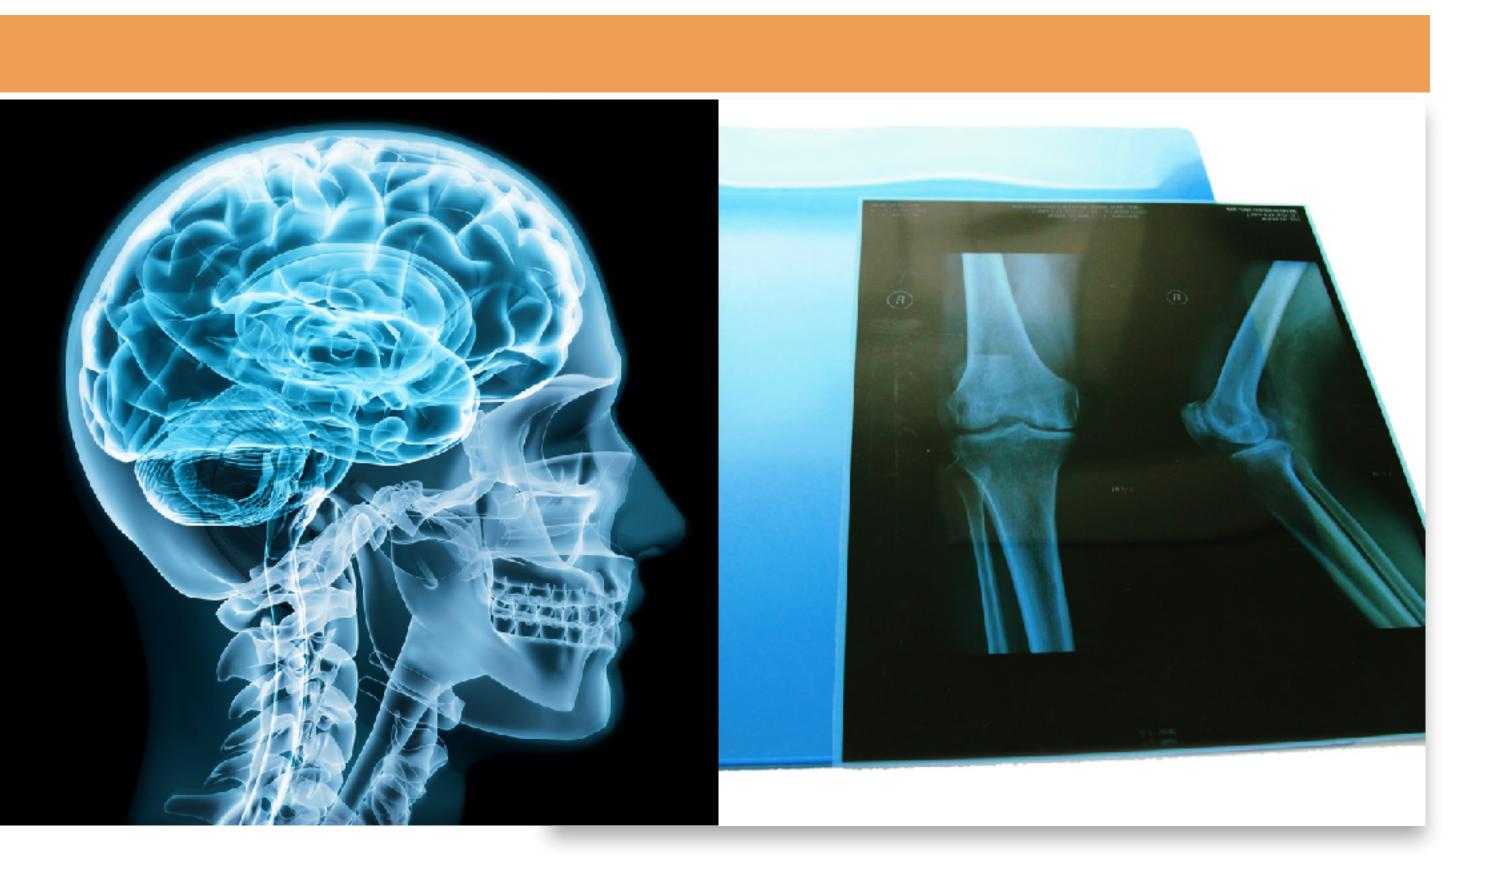

## VMS MediPro Solution

- The VMS Digital Radiology Solution offers a holistic, end-to-end management option
- Ideally-suited for Hospitals, Diagnostic centres with MRI, CT-Scan, Speciality clinics for Orthopaedic, Cardiology, Dental, Endoscopic, Sonography, etc. looking to adopt new digital imaging technologies or radiology centres with few per-day exposures
- Provides easy integration to all digital modalities (CT scan, MRI, Ultrasound, Digital X-Rays, Nuclear Medicine)
- Makes the most of the digital workflow while maintaining a perfect balance between image quality and convenience
- Provides significant costs reduction as well as helps minimise the environmental impact on a daily basis.

## VMS MediPro DICOM Software

- VMS MediPro is an advanced, DICOM-to-Windows printing solution with a host of rich features.
- It offers multi-modality connectivity and supports four different Windows-based printers at one time.
- For fast printing, it can be configured to send prints to the next available idle printer in rotation.
- Suitable for Pre-Natal Diagnostic Technique (PNDT) prints.
- Enhance print quality by applying linear DICOM Look-Up Tables (LUTs).
- Handles both Greyscale and colour prints at a time.
- Includes VMS OTP An Android-based print-count recharge App for fast and timely recharge.

## VMS MediPro DICOM Software

The VMS MediPro can receive information from unlimited different modalities