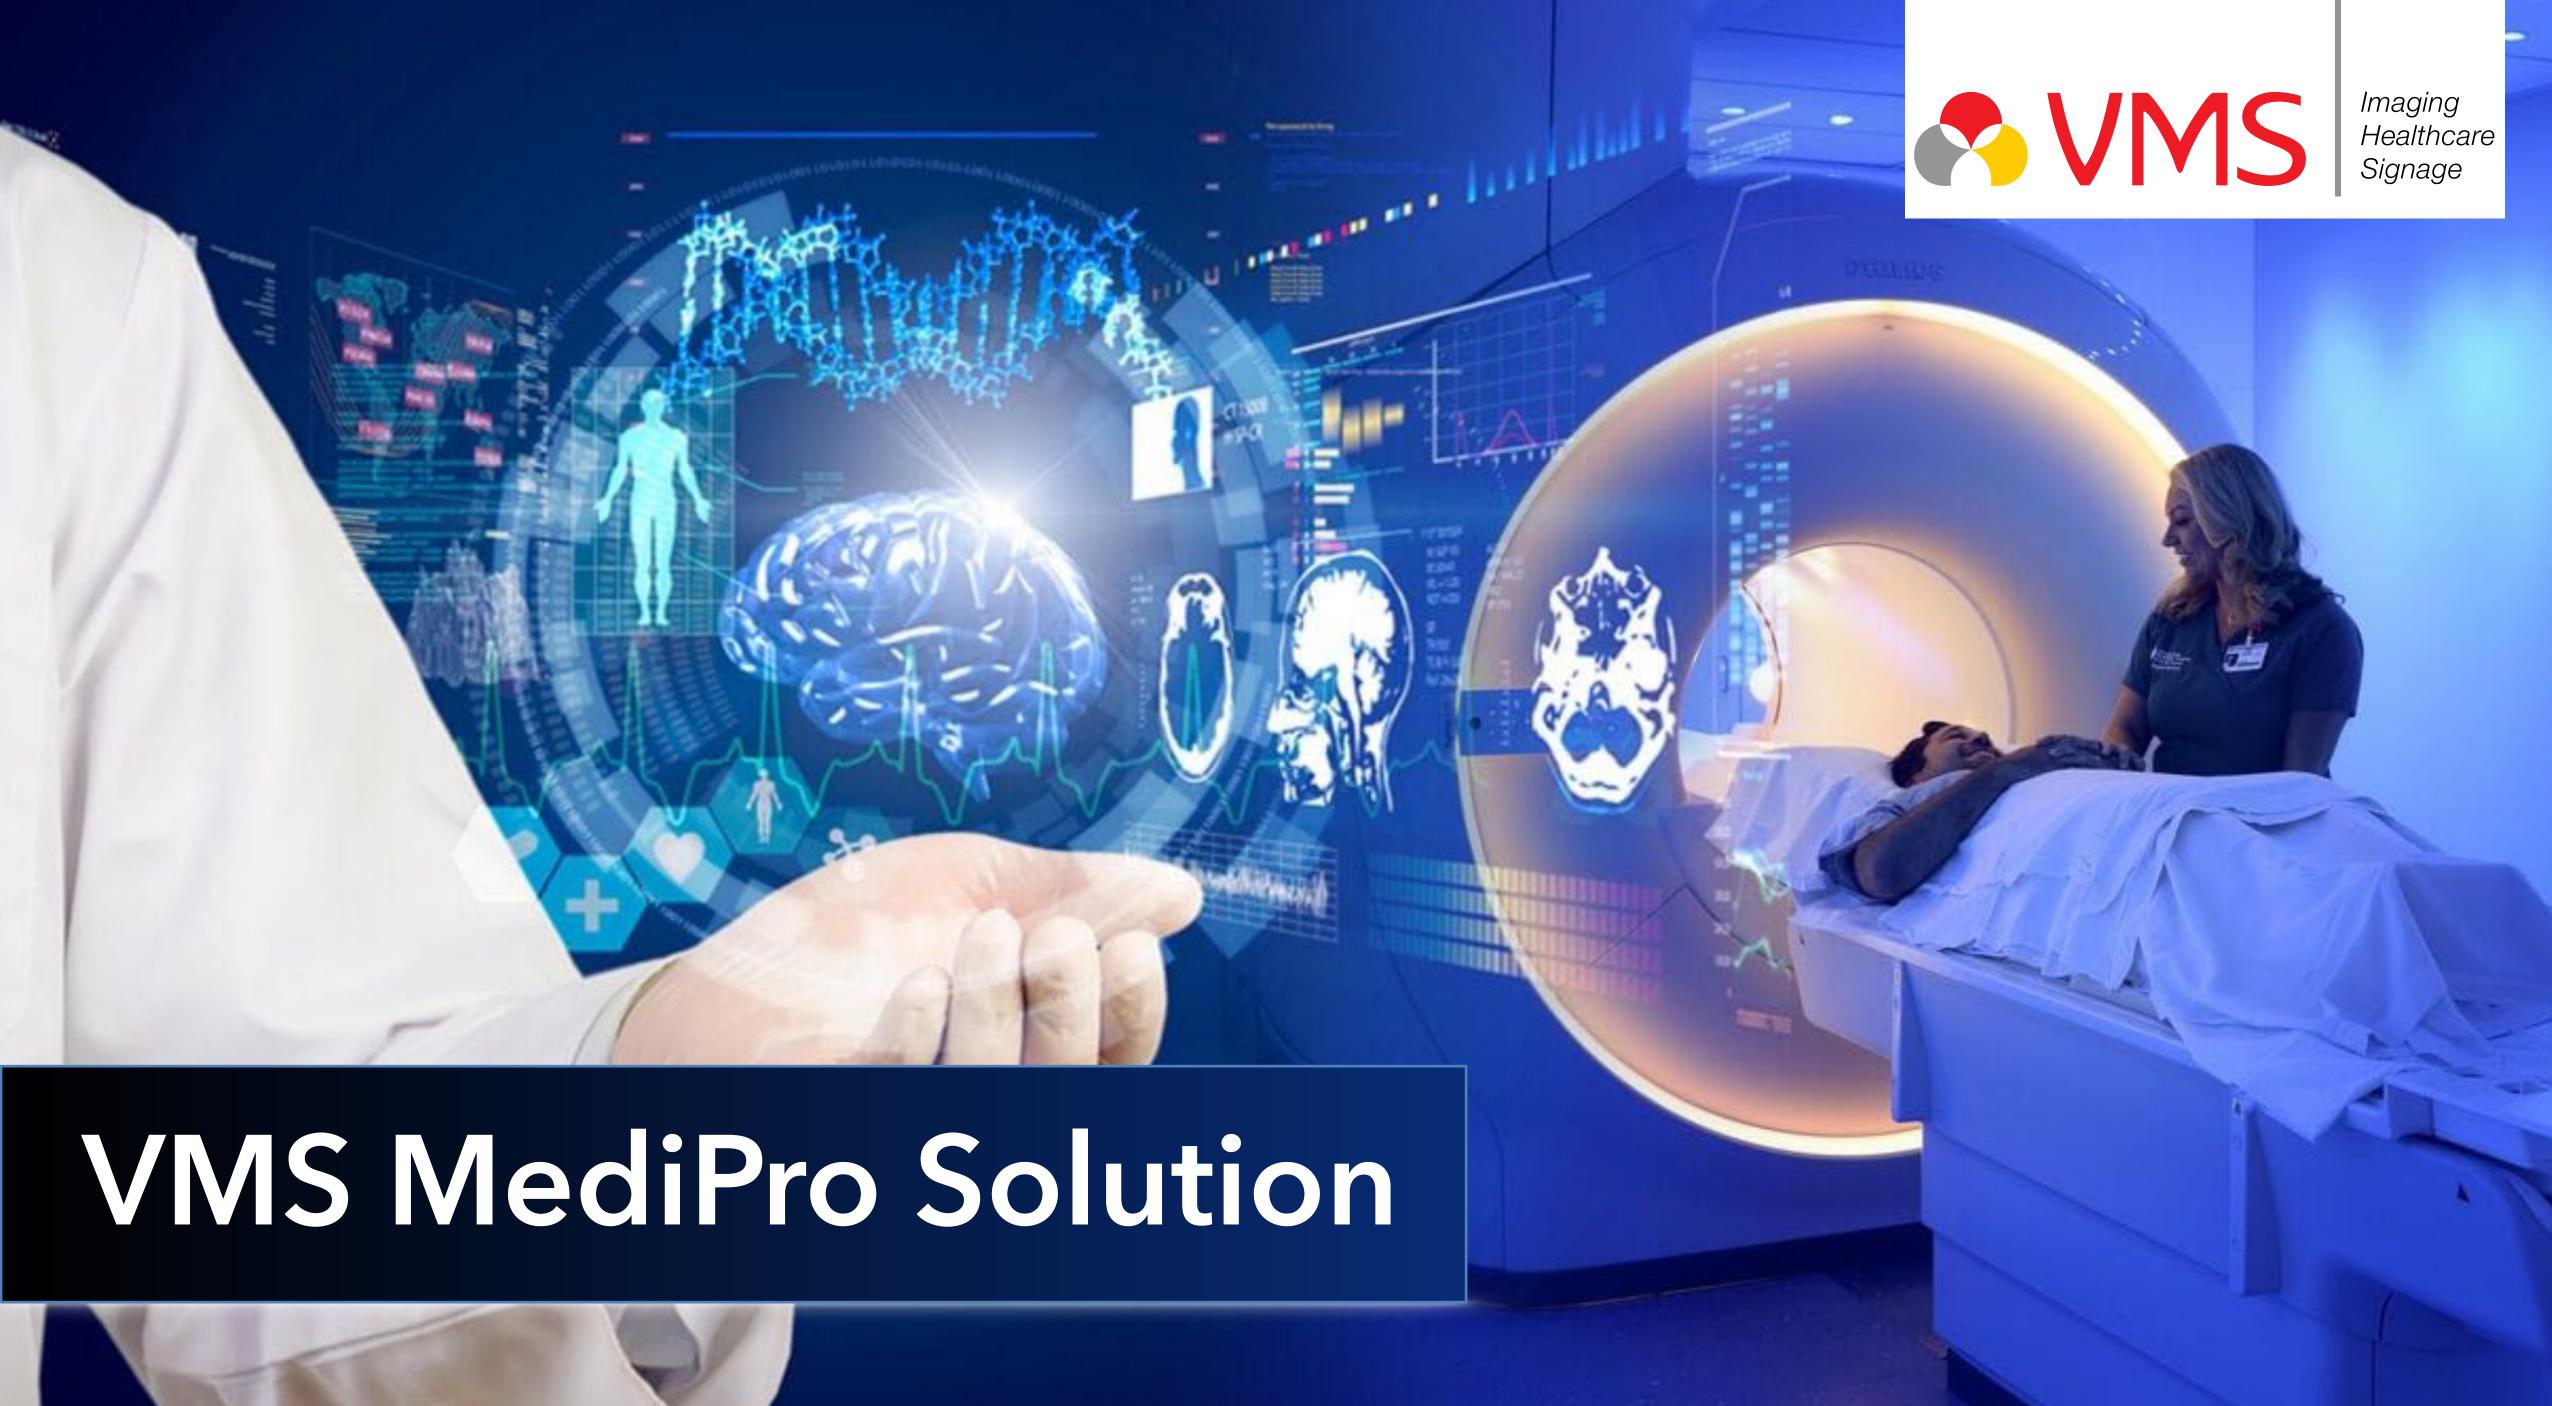

## VMS MediPro Solution

- The VMS Digital Radiology Solution offers a holistic, end-to-end management option
- Ideally-suited for Hospitals, Diagnostic centres with MRI, CT-Scan, Speciality clinics for Orthopaedic, Cardiology, Dental, Endoscopic, Sonography, etc. looking to adopt new digital imaging technologies or radiology centres with few per-day exposures
- Provides easy integration to all digital modalities (CT scan, MRI, Ultrasound, Digital X-Rays, Nuclear Medicine)
- Makes the most of the digital workflow while maintaining a perfect balance between image quality and convenience
- Provides significant costs reduction as well as helps minimise the environmental impact on a daily basis.