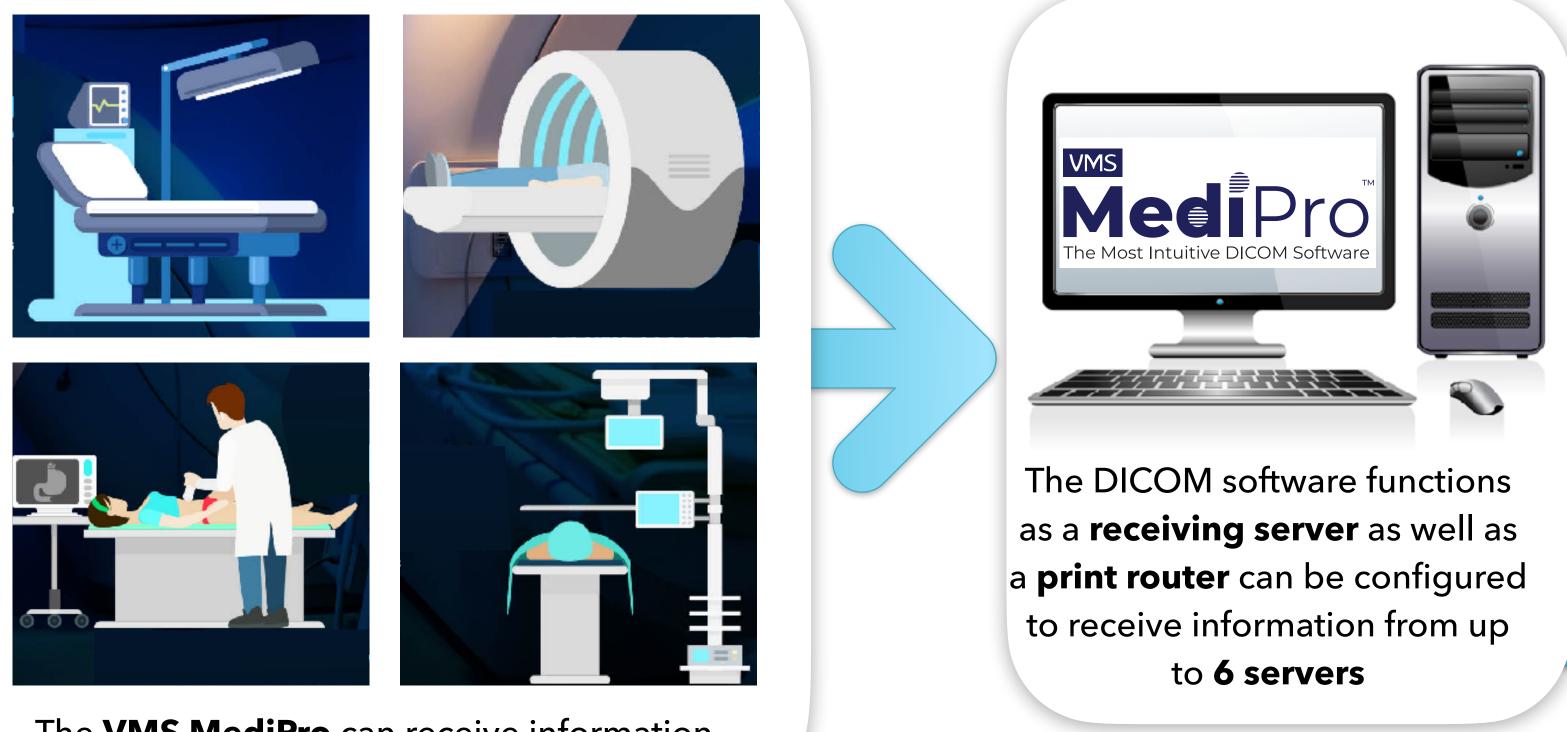

#### MANAGE

## VMS MediPro DICOM Software

The VMS MediPro can receive information from unlimited different modalities