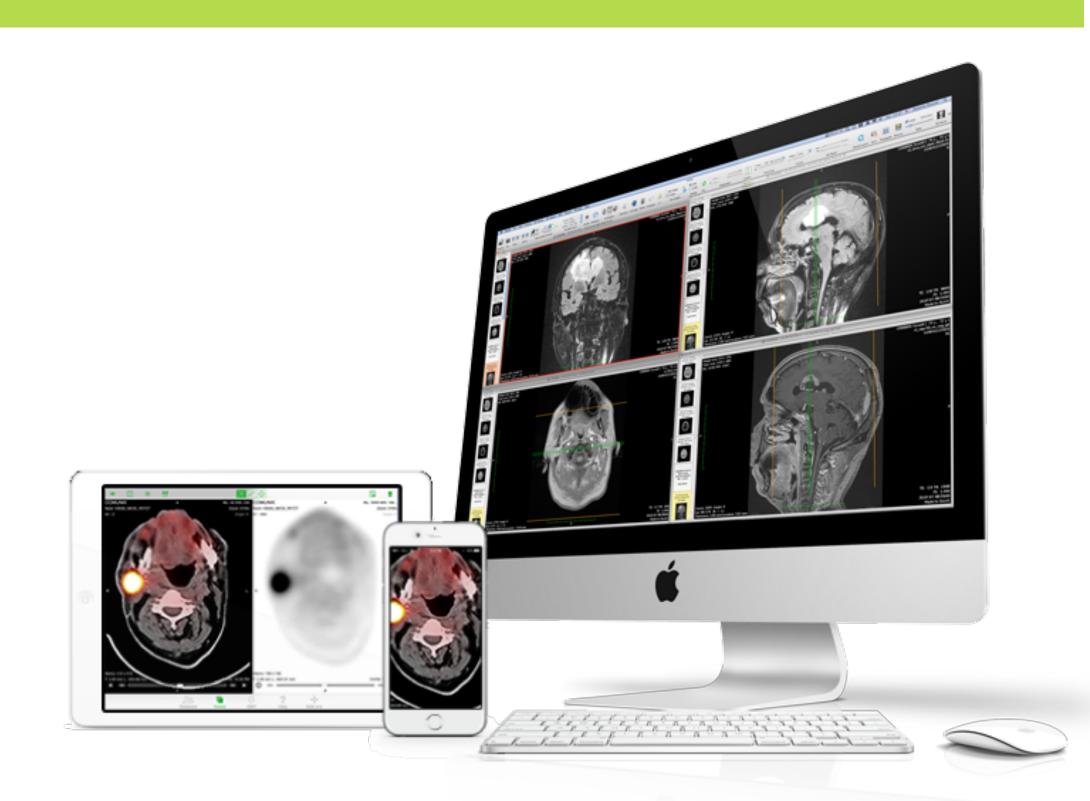

### Instantly share reports with VMS MediPro

## Share Reports with VMS MediPro

- VMS MediPro provides automatic creation of DICOM data to hi-resolution PDFs which are saved in a desired folder with date and time
- The PDF reports can be instantly shared via WhatsApp or email
- Perfect for instant reporting requirements, especially in case of emergencies and complications
- Well-suited for sharing reports for online consultation