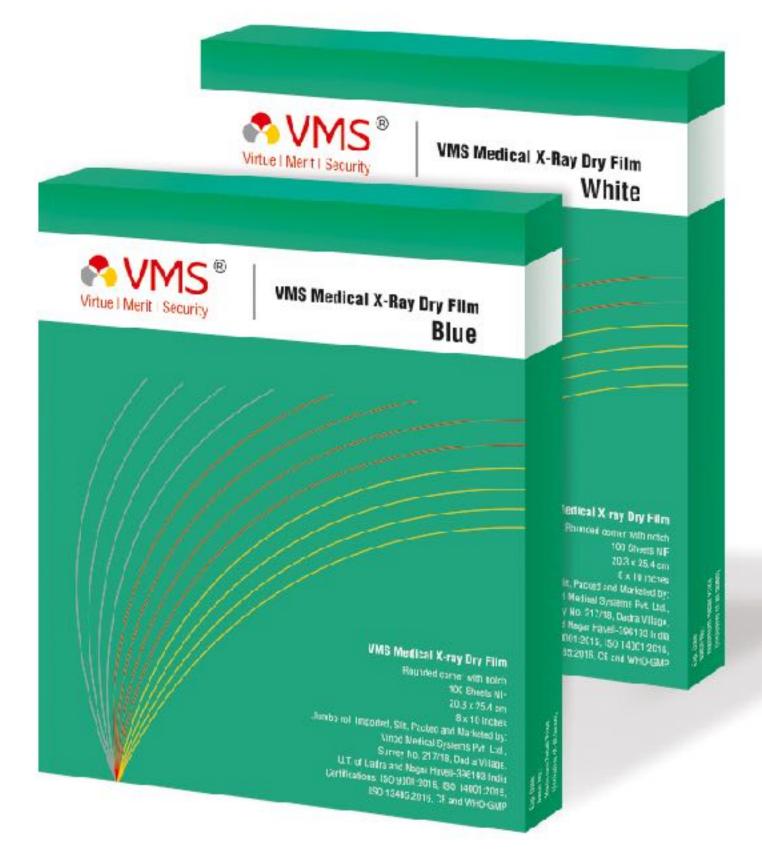

### VMS Medical X-ray Dry Film No environment pollution

# VMS Medical X-Ray Dry Film

- The VMS Medical X-Ray Dry Film is made from medical standard base PET material.
- Offering environmental protection coating and printable using inkjet technology, it replaces the traditional X-Ray film, saving both hospital and patients cost.
- Unique antistatic back coating to avoid sticky problem
- Water resistant and instant drying, anti-crease
- Easy storage, no need for darkroom or refrigeration, and long
  - term storage
- Wide and professional application in imaging department in hospital, like DR, CR, CT, MRI film output
- Available in Blue and White film base